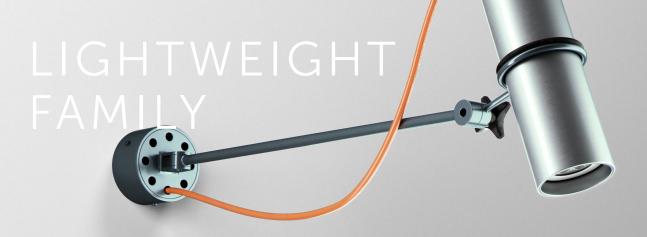

Design M. Triibmann

Lightweight family lighting elements mimic the form of a weight and are designed for durability and flexibility so as to last many generations. It can be suspended by industrial power cords as individual fixtures or grouped together to create chandeliers of various sizes. An accompanying system includes additional components that allow it to be converted into a floor, desk, ceiling or wall-mounted lamp. Each bulb is also removable, and can thus be temporarily separated from the structure for singular use, then later placed back. Due to the simplicity of assembly, transportation of Lightweight lightings is easy and convenient.

| Material | Construction: powder-coated metal, the corp of the Lightweight element: powdercoated aluminum                                                                                                                    |
|----------|------------------------------------------------------------------------------------------------------------------------------------------------------------------------------------------------------------------|
| Colour   | -Orange silicone cable, framing RAL7016, cylinder varnished aluminium(O - letter in product code name) -Black silicone cable, framing RAL7016, cylinder RAL7016 (white inside) (B - letter in product code name) |