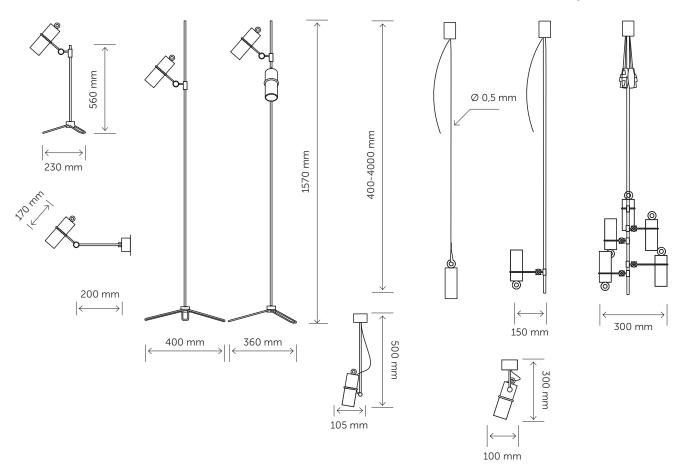

Design M. Triibmann

Lightweight family lighting elements mimic the form of a weight and are designed for durability and flexibility so as to last many generations. It can be suspended by industrial power cords as individual fixtures or grouped together to create chandeliers of various sizes. An accompanying system includes additional components that allow it to be converted into a floor, desk, ceiling or wall-mounted lamp. Each bulb is also removable, and can thus be temporarily separated from the structure for singular use, then later placed back. Due to the simplicity of assembly, transportation of Lightweight lightings is easy and convenient.