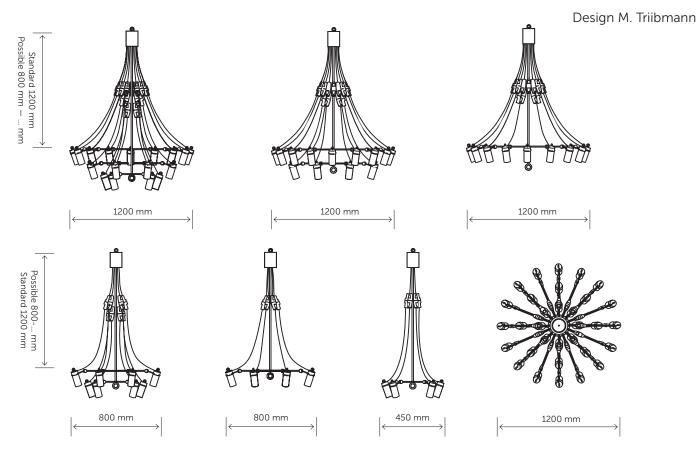

## CHANDELIER - CHANDELIER

Lightweight Chandelier is an organic beast. Starting at the top, a randomized cluster of plugs waterfall into an organized system of directional lights. Each can be repositioned to illuminate the space accordingly. Its technical solution has a strong influence on the appearance of the chandelier because when moving or even changing the angle of the lighting elements as cables move along, the appearance of the whole luminaire changes. The construction has three levels of different sizes, which give the possibility to create chandeliers with 8, 16, 24 and 32 lighting elements. As framing consists of gradual threaded rods, there are no limits when needed to fit the chandelier to rooms with different ceiling heights - the design can be purposed for spaces ranging from small to very large.