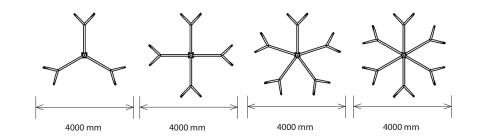

## CORNFLOWER

DESIGNED BY MARGUS TRIIBMANN

Cornflower is designed to illuminate large squares, wide streets and extensive promenades. The inspiration for the lighting came from, as the name indicates, the traditional Estonian flower.

| Product code                | LO-CF-06  | LO-CF-08  | LO-CF-10  | LO-CF-12  |
|-----------------------------|-----------|-----------|-----------|-----------|
| Light Source                | LED       | LED       | LED       | LED       |
| Nr. of lighting elements    | 6         | 8         | 10        | 12        |
| Max light output (lm)       | 12300     | 16400     | 20500     | 24600     |
| Color rendering index (CRI) | ≥70       | ≥70       | ≥70       | ≥70       |
| Color temperature (K)       | 3000/4000 | 3000/4000 | 3000/4000 | 3000/4000 |
| Power consumption (W)       | 119       | 159       | 198       | 238       |
| Supply voltage              | 100240VAC | 100240VAC | 100240VAC | 100240VAC |
| Supply frequency            | 5060Hz    | 5060Hz    | 5060Hz    | 5060Hz    |
| Working temperature Ta      | -30+40°C  | -30+40°C  | -30+40°C  | -30+40°C  |
| IP rating                   | 66        | 66        | 66        | 66        |
| IK rating                   | 8         | 8         | 8         | 8         |
| Weight (without pole, kg)   | 10        | 14        | 18        | 22        |