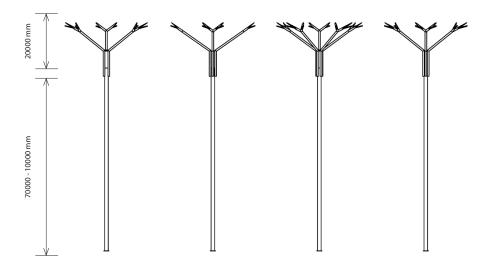

Cornflower light features our own aluminium profile with LED lighting called Wannabe. Wannabe has a ball joint which connects the profile to the head. This ball joint allows the profile to be adjusted freely, which means that its light can be directed in any desired direction. The head is made from powder painted aluminium in RAL 9005, either mat or glossy. Cornflower light comes standard with a straight pole between 7 and 10 meters. The LED driver is located inside the pole for easy access and maintanence.

| Product code                | LO-CF-06  | LO-CF-08  | LO-CF-10  | LO-CF-12  |
|-----------------------------|-----------|-----------|-----------|-----------|
| Light Source                | LED       | LED       | LED       | LED       |
| Nr. of lighting elements    | 6         | 8         | 10        | 12        |
| Max light output (lm)       | 12300     | 16400     | 20500     | 24600     |
| Color rendering index (CRI) | ≥70       | ≥70       | ≥70       | ≥70       |
| Color temperature (K)       | 3000/4000 | 3000/4000 | 3000/4000 | 3000/4000 |
| Power consumption (W)       | 119       | 159       | 198       | 238       |
| Supply voltage              | 100240VAC | 100240VAC | 100240VAC | 100240VAC |
| Supply frequency            | 5060Hz    | 5060Hz    | 5060Hz    | 5060Hz    |
| Working temperature Ta      | -30+40°C  | -30+40°C  | -30+40°C  | -30+40°C  |
| IP rating                   | 66        | 66        | 66        | 66        |
| IK rating                   | 8         | 8         | 8         | 8         |
| Weight (without pole, kg)   | 10        | 14        | 18        | 22        |